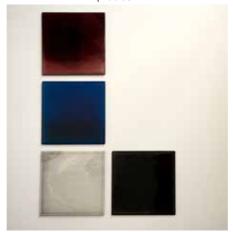

## Jamie Bastoli

The phobia list 2017 Allodoxaphobia (Magenta) Autophobia (Deep Blue) Spectrophobia (White) Epistemophobia (Black) 30x30cm, acrylic & resin on mirror 270 ea \$1,000 set